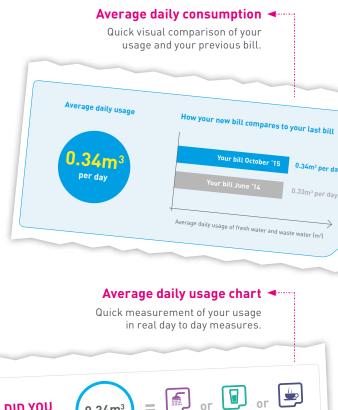

DID YOU

\*The above measur on average usage

KNOW\*...

0.34m<sup>3</sup>

10 SHOWERS

2000 CUPS OF TEA