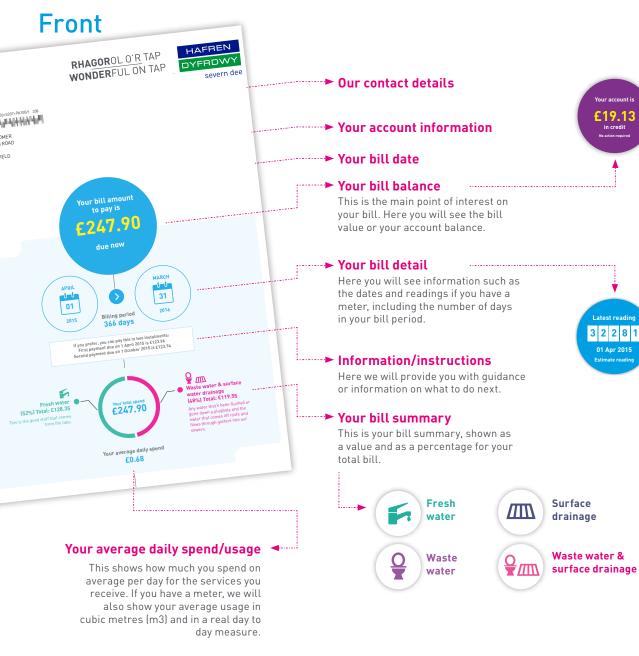

# Let's break down your new bill:

#### ---- Account activity

This shows your previous account activity since your last bill - in terms of any payments received and adjustments.

#### Charges breakdown ⋖

P

) Online at hdcymru.co.uk Pay securely online using your Debit Card. Visit stwater.co.uk to access your account and pay Direct Debit is an easy and convenient way to pay. uneer bearr is an easy and convenient way to pay. Set up quickly online at **hdcymru.co.uk** or by calling By post Write a cheque paybale to Hafren Dyfrdwy for your bill amount and post it to us at: Ise your own bank's online or Hafren Dyfrdwy Ltd rring the amount you Address 1 Address 2 ansferring the date -t code: 00-00-00 You can pay your bill at any PayPoint loc Post Offic oct Offic

#### Information panel

You will see an (i) within your charge breakdown and this panel will provide further information you might need.

#### Messages & support

Here we provide you with any additional information you may need.