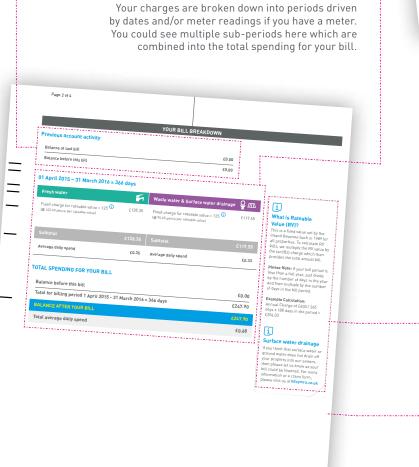

#### ---- Account activity

This shows your previous account activity since your last bill - in terms of any payments received and adjustments.

#### Charges breakdown ⋖

P

) Online at hdcymru.co.uk Pay securely online using your Debit Card. Visit stwater.co.uk to access your account and pay Direct Debit is an easy and convenient way to pay. uneer bearr is an easy and convenient way to pay. Set up quickly online at **hdcymru.co.uk** or by calling By post Write a cheque paybale to Hafren Dyfrdwy for your bill amount and post it to us at: Ise your own bank's online or Hafren Dyfrdwy Ltd rring the amount you Address 1 Address 2 ansferring the date -t code: 00-00-00 You can pay your bill at any PayPoint loc Post Offic oct Offic

#### Information panel

You will see an (i) within your charge breakdown and this panel will provide further information you might need.